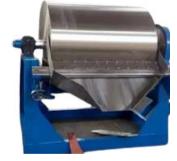

# **GENEX DRYERS**

REFRACTANCE WINDOW DRYER COMBINATION DRYER

**BAND DRYER** 

**SPRAY DRYER** 

**MESH BELT DRYER** 

**PADDLE DRYER** 

**DRUM DRYER** 

**TRAY DRYER** 