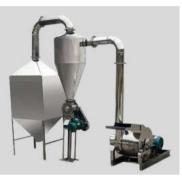

# **GENEX DRYERS**

REFRACTANCE WINDOW DRYER COMBINATION DRYER

**BAND DRYER** 

**SPRAY DRYER** 

**MESH BELT DRYER** 

**PADDLE DRYER** 

**DRUM DRYER** 

**TRAY DRYER** 