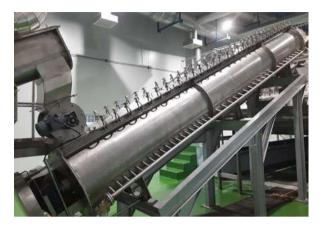

# **GENEX DRYERS**

REFRACTANCE WINDOW DRYER COMBINATION DRYER

**BAND DRYER** 

**SPRAY DRYER** 

**MESH BELT DRYER** 

**PADDLE DRYER** 

**DRUM DRYER** 

**TRAY DRYER** 