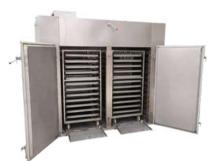

# **GENEX DRYERS**

REFRACTANCE WINDOW DRYER COMBINATION DRYER

**BAND DRYER** 

**SPRAY DRYER** 

**MESH BELT DRYER** 

**PADDLE DRYER** 

**DRUM DRYER** 

**TRAY DRYER** 