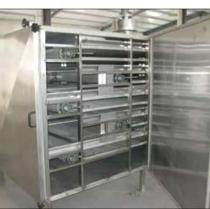

# **GENEX DRYERS**

REFRACTANCE WINDOW DRYER COMBINATION DRYER

**BAND DRYER** 

**SPRAY DRYER** 

**MESH BELT DRYER** 

**PADDLE DRYER** 

**DRUM DRYER** 

**TRAY DRYER** 