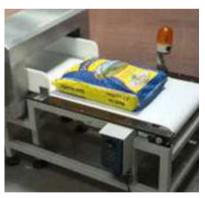

# FILLING, PACKING AND METAL DETECTION SYSYTEMS

**SEWING MACHINE** 

**BAG FLATENER** 

METAL DETECTOR

WEIGHING MACHINE

**AUTOMATIC BATCH WEIGHER** 