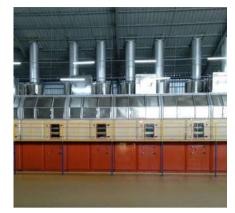

# **OUR FACILITIES**

In India, GENEX has 100000ft2 of integrated industrial space dedicated to full-fledged production

# INFRASTRUCTURE

Our manufacturing facilities are outfitted with cutting-edge tools and machinery, including lasers, German bending machines, & CNC gas cutting tools. Each plant has a separate machining unit where all machines are made on-site. To provide precise, high-quality production and finishing, there are many welding stations.