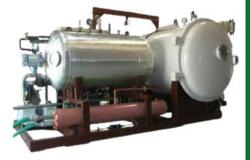

# **GENEX DRYERS**

REFRACTANCE WINDOW DRYER COMBINATION DRYER

**BAND DRYER** 

**SPRAY DRYER** 

**MESH BELT DRYER** 

**PADDLE DRYER** 

**DRUM DRYER** 

**TRAY DRYER** 