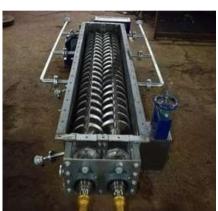

# **GENEX DRYERS**

REFRACTANCE WINDOW DRYER COMBINATION DRYER

**BAND DRYER** 

**SPRAY DRYER** 

**MESH BELT DRYER** 

**PADDLE DRYER** 

**DRUM DRYER** 

**TRAY DRYER** 