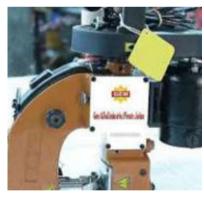

# FILLING, PACKING AND METAL DETECTION SYSYTEMS

**SEWING MACHINE** 

**BAG FLATENER** 

METAL DETECTOR

WEIGHING MACHINE

**AUTOMATIC BATCH WEIGHER** 