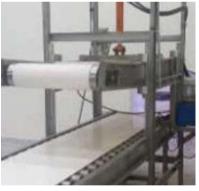

# FILLING, PACKING AND METAL DETECTION SYSYTEMS

**SEWING MACHINE** 

**BAG FLATENER** 

METAL DETECTOR

WEIGHING MACHINE

**AUTOMATIC BATCH WEIGHER** 